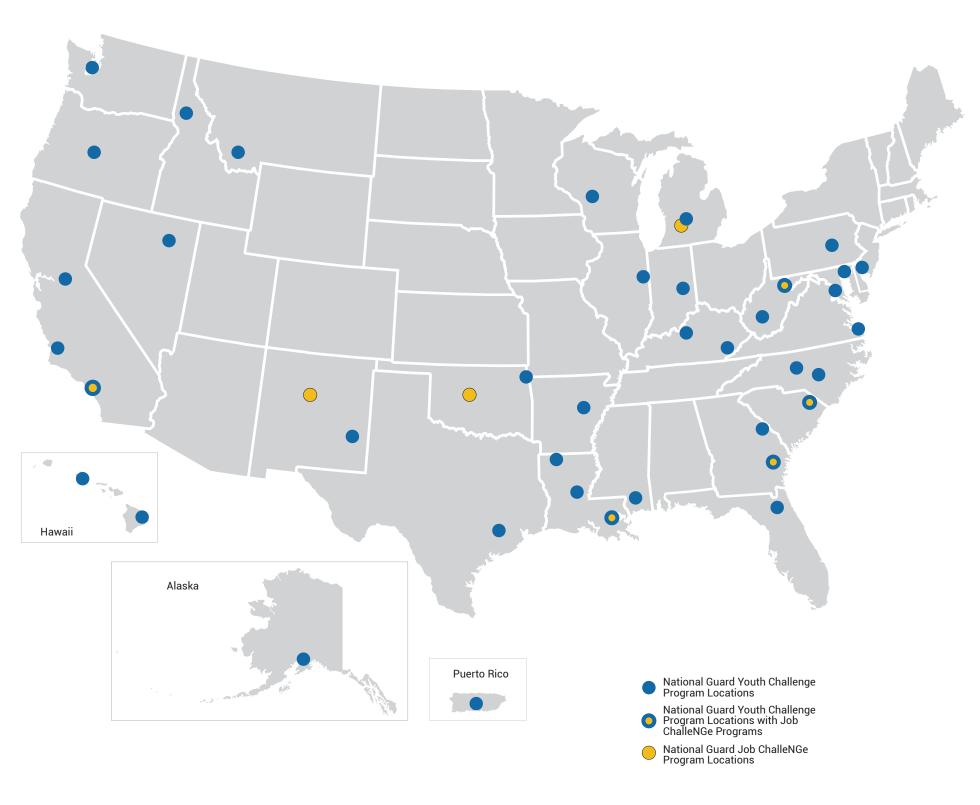

## **National Guard Youth Challenge Program Locations**

| Total Locations-47 |                                         |                                  |  |
|--------------------|-----------------------------------------|----------------------------------|--|
| State              | Project                                 | Location                         |  |
| AK                 | Alaska Military Youth Academy           | Fort Richardson                  |  |
| AR                 | Arkansas Youth ChalleNGe Academy        | Camp Robinson                    |  |
| CA                 | Grizzly ChalleNGe Academy               | Camp San Luis Obispo             |  |
|                    | Sunburst ChalleNGe Academy              | Los Alamitos                     |  |
|                    | Job ChalleNGe Academy                   |                                  |  |
|                    | Discovery ChalleNGe Academy             | Lathrop                          |  |
| DC                 | Capital Guardian ChalleNGe Academy      | Laurel, MD                       |  |
| FL                 | Florida Youth ChalleNGe Academy         | Camp Blanding                    |  |
| GA                 | Fort Eisenhower Youth ChalleNGE Academy | Fort Gordon                      |  |
|                    | Fort Stewart Youth ChalleNGe Academy    |                                  |  |
|                    | Job ChalleNGe Academy                   | Fort Stewart                     |  |
| НІ                 | Kalaeloa Youth ChalleNGe Academy        | Kapolei                          |  |
|                    | Hilo Youth ChalleNGe Academy            | Hilo                             |  |
| ID                 | Idaho Youth ChalleNGe Academy           | Pierce                           |  |
| IL                 | Lincoln's ChalleNGe Academy             | Rantoul                          |  |
| IN                 | Hoosier ChalleNGe Academy               | Knightstown                      |  |
| KY                 | Bluegrass ChalleNGe Academy             | Fort Knox                        |  |
|                    | Appalachian ChalleNGe Academy           | Grays Knob                       |  |
| LA                 | LA Training Center Pineville            | Pineville                        |  |
|                    | Camp Minden Youth ChalleNGe Academy     | Minden                           |  |
|                    | Gillis Long Youth ChalleNGe Academy     |                                  |  |
|                    | Job ChalleNGe Academy                   | Carville                         |  |
| MD                 | Freestate ChalleNGe Academy             | Aberdeen Proving Grounds         |  |
| MI                 | Michigan Youth ChalleNGe Academy        | Battle Creek                     |  |
|                    | Job Challenge Academy                   | Fort Custer                      |  |
| MS                 | Mississippi Youth ChalleNGe Academy     | Camp Shelby                      |  |
| MT                 | Montana Youth ChalleNGe Program         | Dillon                           |  |
| NC                 | Tarheel ChalleNGe Academy               | Salemburg                        |  |
|                    | Tarheel ChalleNGe Academy               | New London                       |  |
| NJ                 | New Jersey Youth ChalleNGe Academy      | Sea Girt                         |  |
| NM                 | New Mexico Job ChalleNGe Academy        | Albuquerque                      |  |
|                    | New Mexico Youth ChalleNGe Academy      | Roswell                          |  |
| NV                 | Battle Born ChalleNGe Academy           | Carlin                           |  |
|                    | Thunderbird ChalleNGe Academy           | Pryor                            |  |
| OK                 | Sooner Job ChalleNGe Academy            | Oklahoma City                    |  |
| OR                 | Oregon Youth ChalleNGe Academy          | Bend                             |  |
| PA                 | Keystone State ChalleNGe Academy        | Fort Indiantown Gap              |  |
| PR                 | Puerto Rico Youth ChalleNGe Academy     | Juana Diaz                       |  |
| SC                 | South Carolina Youth ChalleNGe Academy  | McCrady Training Center          |  |
|                    | Job ChalleNGe Academy                   |                                  |  |
| TX                 | Texas Youth ChalleNGe Academy           | Eagle Lake                       |  |
| VA                 | Commonwealth ChalleNGe Academy          | Camp Pendleton in Virginia Beach |  |
| WA                 | Washington Youth ChalleNGe Academy      | Bremerton                        |  |
| WI                 | Wisconsin Youth ChalleNGe Academy       | Fort McCoy                       |  |
| WV                 | Mountaineer ChalleNGe Academy-North     | Tortividody                      |  |
|                    | Job ChalleNGe Academy                   | Camp Dawson                      |  |
|                    |                                         |                                  |  |